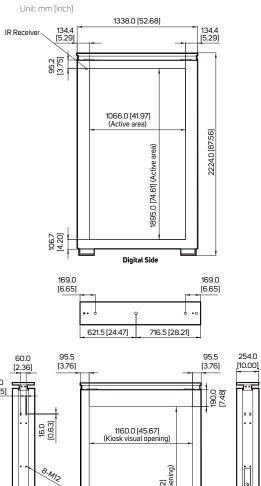

|
| Non-condensing                                                                                                                                                                                                 |
| IP56                                                                                                                                                                                                           |
|                                                                                                                                                                                                                |

CERTIFICATION CE/FCC/IEC60950-22/RoHS

DIMENSIONS







#### FOR MORE INFORMATION

For more information about DynaScan, visit our website at www.dynascandisplay.com. Copyright © DynaScan Technology Inc. All rights reserved. All specifications and descriptions are subject to change without notice. Reproduction without permission is prohibited.

### DynaScan