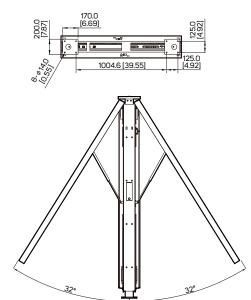

|
| Non-condensing                                                                                                                                                                                                 |
| IP56                                                                                                                                                                                                           |
|                                                                                                                                                                                                                |

CERTIFICATION CE/FCC/IEC60950-22/RoHS

DIMENSIONS







#### FOR MORE INFORMATION

For more information about DynaScan, visit our website at www.dynascandisplay.com. Copyright © DynaScan Technology Inc. All rights reserved. All specifications and descriptions are subject to change without notice. Reproduction without permission is prohibited.

### DynaScan