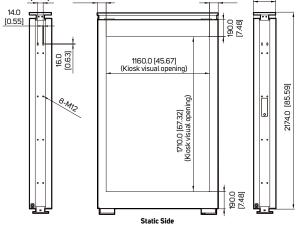

|
| Non-condensing                                                                                                                                                                                                 |
| IP56                                                                                                                                                                                                           |
|                                                                                                                                                                                                                |

CERTIFICATION CE/FCC/IEC60950-22/RoHS

DIMENSIONS







#### FOR MORE INFORMATION

For more information about DynaScan, visit our website at www.dynascandisplay.com. Copyright © DynaScan Technology Inc. All rights reserved. All specifications and descriptions are subject to change without notice. Reproduction without permission is prohibited.

### DynaScan