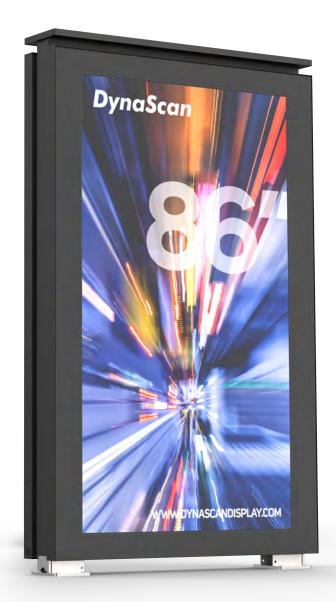

# **DK861DR4**

86" 3500 nits UHD Dual-Sided Ultra-High Brightness Outdoor Kiosk

DUAL-SIDED DESIGN

SUNLIGHT VIEWABLE IMAGE

VANDAL RESISTANT

VIEWABLE WITH POLARIZED LENSES

WEATHER PROOF