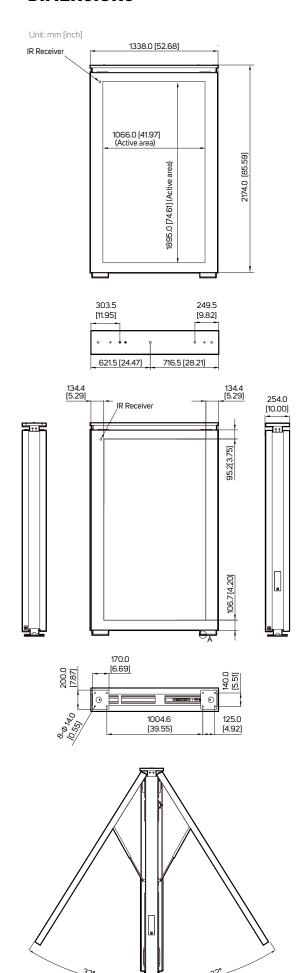

|
| OUTPUT              | Audio                              | x2                              |
| EXTERNAL            | RS-232                             | ln x2                           |
| CONTROL             | RJ-45                              | x4 (LAN)                        |
| ENVIRONMENT         | Operating Temperature              | -30° C ~ 50° C                  |
|                     | Storage Temperature                | -20° C ~ 60° C                  |
|                     | Humidity                           | 10% ~ 100% RH Non-condensing    |
|                     | Environmental Rating               | IP56 / IK10 / ASTM G155         |
| CERTIFICATION       | CE/FCC/UL/ROHS                     |                                 |

## **DIMENSIONS**