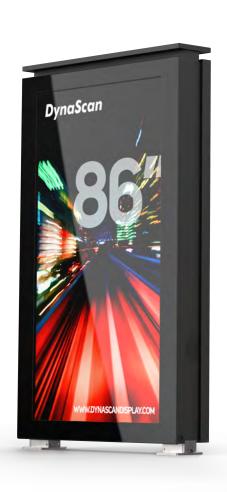

# **DK861DR4**

86" 3500 nits UHD Dual-Sided Ultra-High Brightness Outdoor Kiosk

DUAL-SIDED DESIGN

SUNLIGHT VIEWABLE IMAGE

VANDAL RESISTANT

VIEWABLE WITH POLARIZED LENSES

WEATHER PROOF